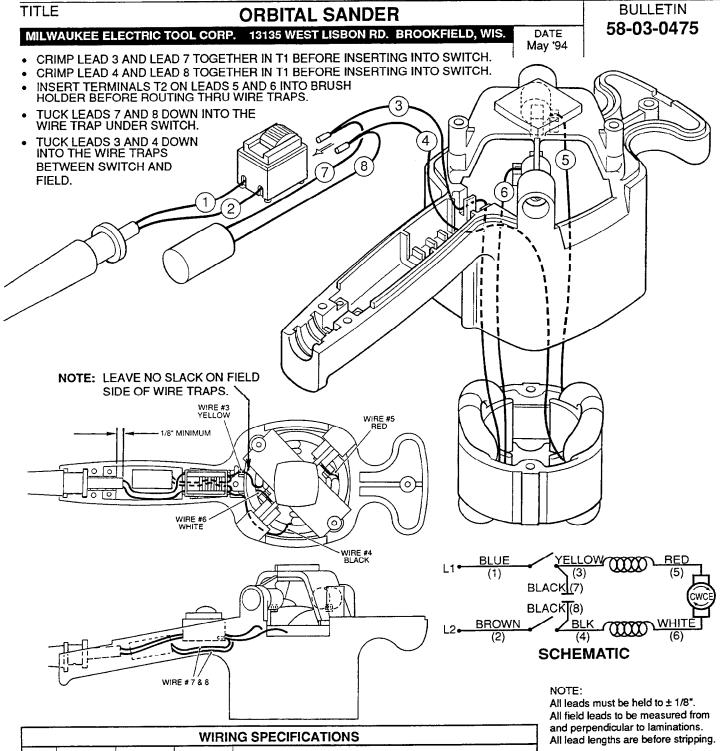

WIRING INSTRUCTIONS

|             | WIRING SPECIFICATIONS |                    |        |                                                       |  |  |
|-------------|-----------------------|--------------------|--------|-------------------------------------------------------|--|--|
| Wire<br>No. | Wire<br>Color         | Origin or<br>Gauge | Length | Terminals, Connectors and 1 or 2 End Wire Preparation |  |  |
| 1           | BLUE                  | CORD               | 2-1/8" | STRIP 1/4" FOR T1 (PIGTAIL SPLICE)                    |  |  |
| 2           | BROWN                 | CORD               | 2-1/8" | STRIP 1/4" FOR T1 (PIGTAIL SPLICE)                    |  |  |
| 3           | YELLOW                | FIELD              | 2-3/8" | STRIP 1/4" FOR T1 (PIGTAIL SPLICE WITH #7)            |  |  |
| 4           | BLACK                 | FIELD              | 3"     | STRIP 1/4" FOR T1 (PIGTAIL SPLICE WITH #8)            |  |  |
| 5           | RED                   | FIELD              | 2-3/8" | STRIP 3/16" FOR T2                                    |  |  |
| 6           | WHITE                 | FIELD              | 2-3/8" | STRIP 3/16" FOR T2                                    |  |  |
| 7           | BLACK                 | SUPPR.             | 4"     | STRIP 1/4" FOR T1 (PIGTAIL SPLICE WITH #3)            |  |  |
| 8           | BLACK                 | SUPPR.             | 4"     | STRIP 1/4" FOR T1 (PIGTAIL SPLICE WITH #4)            |  |  |

| TERMINAL DESCRIPTION  |              |   |  |  |  |  |
|-----------------------|--------------|---|--|--|--|--|
| Code                  | ode Part No. |   |  |  |  |  |
| T1                    | 23-74-0155   | 4 |  |  |  |  |
| T2                    | 22-44-0090   | 2 |  |  |  |  |
|                       |              |   |  |  |  |  |
| CONNECTOR DESCRIPTION |              |   |  |  |  |  |
|                       |              |   |  |  |  |  |
|                       |              |   |  |  |  |  |